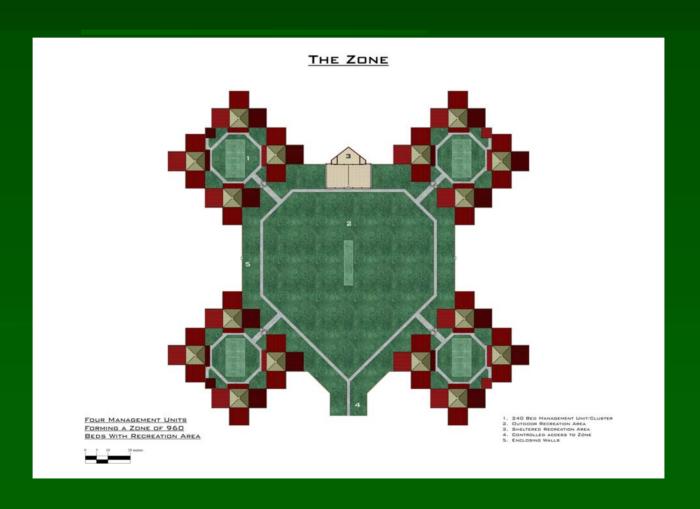

otential for rehabilitation

- \* The concept as developed incorporate all the recognized standards for humane incarceration.
- \* The designs reflect detailed space norms and standards incorporating recognized standards and local conditions
- \* The design concepts have been developed:
  - (a) To achieve low Life-Cycle-Costing
  - (b) To permit a variety of procurement methods
  - (c) To permit rapid & expeditious construction

### DESIGN LAYOUTS

### The Communal Cell

#### THE CELL









INTERIOR PERSPECTIVE OF COMMUNAL CELL

## The Unit Management Module

#### THE MODULE



SIXTY BED DIRECT SUPERVISION HOUSING MODULE WITH DAYROOM, ABLUTION, LAUNDRY, & CONTROL/TRIAGE ROOM





EXTERIOR PERSPECTIVE OF DIRECT SUPERVISION HOUSING MODULES

## The Unit Management Cluster



### The Zone



## The Typical 3000 Bed Prototype



#### "The Street"

#### THE "STREET"



SERVICE CORE ACCESS AREA PERMITTING CONTROLLED MOVEMENT TO & FROM HOUSING AREAS & INTO FUNCTIONAL AREAS



1. THE "STREET"
2. LOCAL CONTROL BOOTHS

### The "Street" and Functional Core



### The Potential for Phased Development



# The Potential for Multiple Facilities Sharing a Common Site



## Overall View of a Typical Prototype Design

PROTOTYPE AERIAL PERSPECTIVE



### Perspective of Typical Dayroom at Housing Module

DAYROOM INTERNAL PERSPECTIVE



### **THANK YOU**