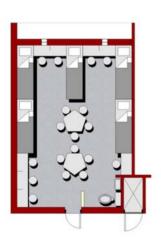

W OF A TYPICAL PROTOTYPE.

#### INTRODUCTION

- \* The concepts utilized in the development of the "New Generation" prototype correctional facility have included:
  - Unit Management
  - Direct Supervision
  - Communal Cells
- \* The prototypes as developed were guided by the need to enhance the facility's potential for rehabilitation

- \* The concept as developed incorporate all the recognized standards for humane incarceration.
- \* The designs reflect detailed space norms and standards incorporating recognized standards and local conditions
- \* The design concepts have been developed:
  - (a) To achieve low Life-Cycle-Costing
  - (b) To permit a variety of procurement methods
  - (c) To permit rapid & expeditious construction

### DESIGN LAYOUTS

### The Communal Cell

#### THE CELL









INTERIOR PERSPECTIVE OF COMMUNAL CELL

## The Unit Management Module

#### THE MODULE



SIXTY BED DIRECT SUPERVISION HOUSING MODULE WITH DAYROOM, ABLUTION, LAUNDRY, & CONTROL/TRIAGE ROOM





EXTERIOR PERSPECTIVE OF DIRECT SUPERVISION HOUSING MODULES

## The Unit Management Cluster



### The Zone



## The Typical 3000 Bed Prototype



#### "The Street"

#### THE "STREET"



SERVICE CORE ACCESS AREA PERMITTING CONTROLLED MOVEMENT TO & FROM HOUSING AREAS & INTO FUNCTIONAL AREAS



1. THE "STREET"
2. LOCAL CONTROL BOOTHS

### The "Street" and Functional Core



### The Potential for Phased Development



# The Potential for Multiple Facilities Sharing a Common Site



## Overall View of a Typical Prototype Design

PROTOTYPE AERIAL PERSPECTIVE



### Perspective of Typical Dayroom a