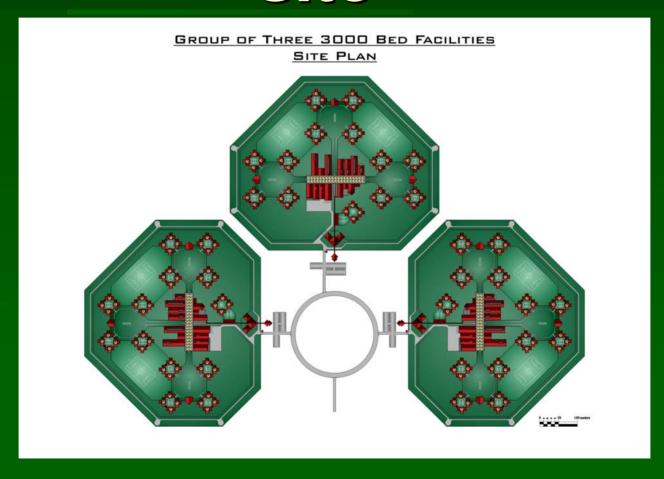

ethods
  - (c) To permit rapid & expeditious construction

### DESIGN LAYOUTS

### The Communal Cell

#### THE CELL









INTERIOR PERSPECTIVE OF COMMUNAL CELL

## The Unit Management Module

#### THE MODULE



SIXTY BED DIRECT SUPERVISION HOUSING MODULE WITH DAYROOM, ABLUTION, LAUNDRY, & CONTROL/TRIAGE ROOM





EXTERIOR PERSPECTIVE OF DIRECT SUPERVISION HOUSING MODULES

## The Unit Management Cluster



### The Zone



## The Typical 3000 Bed Prototype



#### "The Street"

#### THE "STREET"



SERVICE CORE ACCESS AREA PERMITTING CONTROLLED MOVEMENT TO & FROM HOUSING AREAS & INTO FUNCTIONAL AREAS



1. THE "STREET"
2. LOCAL CONTROL BOOTHS

### The "Street" and Functional Core



### The Potential for Phased Development



# The Potential for Multiple Facilities Sharing a Common Site



## Overall View of a Typical Prototype Design

PROTOTYPE AERIAL PERSPECTIVE



### Perspective of Typical Dayroom at Housing Module

DAYROOM INTERNAL PERSPECTIVE



### **THANK YOU**