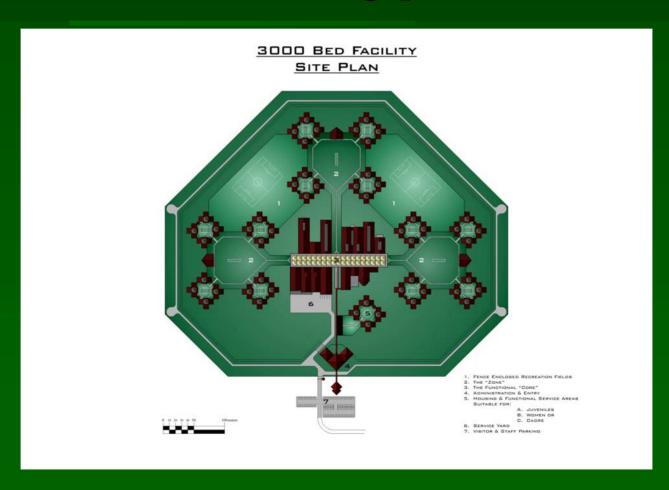

concept as developed incorporate all the recognized standards for humane incarceration.
- \* The designs reflect detailed space norms and standards incorporating recognized standards and local conditions
- \* The design concepts have been developed:
  - (a) To achieve low Life-Cycle-Costing
  - (b) To permit a variety of procurement methods
  - (c) To permit rapid & expeditious construction

### DESIGN LAYOUTS

### The Communal Cell

#### THE CELL









INTERIOR PERSPECTIVE OF COMMUNAL CELL

## The Unit Management Module

#### THE MODULE



SIXTY BED DIRECT SUPERVISION HOUSING MODULE WITH DAYROOM, ABLUTION, LAUNDRY, & CONTROL/TRIAGE ROOM





EXTERIOR PERSPECTIVE OF DIRECT SUPERVISION HOUSING MODULES

## The Unit Management Cluster



### The Zone



## The Typical 3000 Bed Prototype



#### "The Street"

#### THE "STREET"



SERVICE CORE ACCESS AREA PERMITTING CONTROLLED MOVEMENT TO & FROM HOUSING AREAS & INTO FUNCTIONAL AREAS



1. THE "STREET"
2. LOCAL CONTROL BOOTHS

### The "Street" and Functional Core



### The Potential for Phased Development



# The Potential for Multiple Facilities Sharing a Common Site



## Overall View of a Typical Prototype Design

PROTOTYPE AERIAL PERSPECTIVE



### Perspective of Typical Dayroom at Housing Module

DAYROOM INTERNAL PERSPECTIVE



### **THANK YOU**