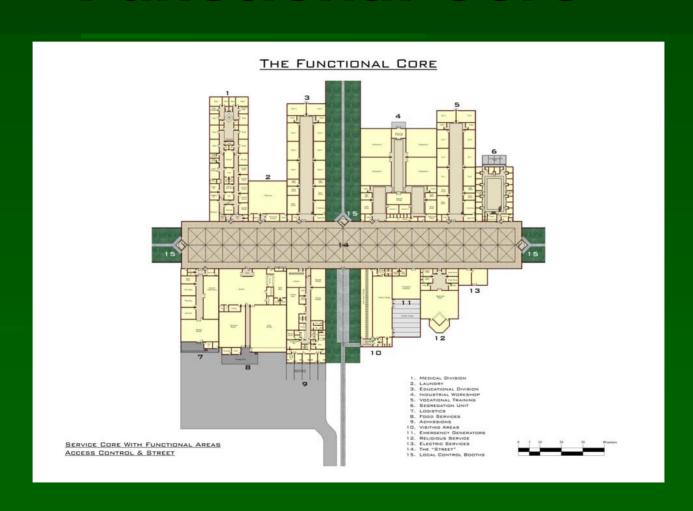

#### "The Street"

#### THE "STREET"

SERVICE CORE ACCESS AREA PERMITTING CONTROLLED MOVEMENT TO & FROM HOUSING AREAS & INTO FUNCTIONAL AREAS

1. THE "STREET"
2. LOCAL CONTROL BOOTHS

### The "Street" and Functional Core