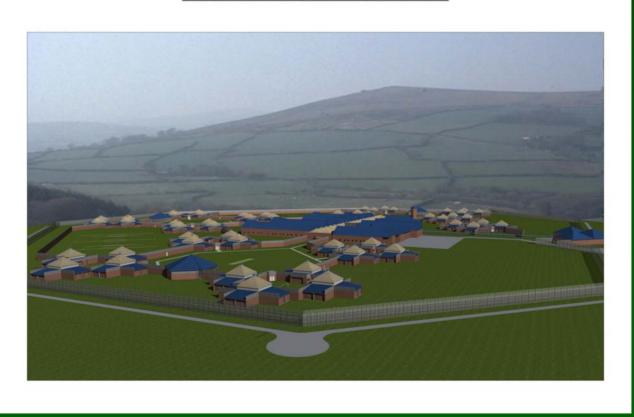

### The Communal Cell

#### THE CELL









INTERIOR PERSPECTIVE OF COMMUNAL CELL

## The Unit Management Module

#### THE MODULE



SIXTY BED DIRECT SUPERVISION HOUSING MODULE WITH DAYROOM, ABLUTION, LAUNDRY, & CONTROL/TRIAGE ROOM





EXTERIOR PERSPECTIVE OF DIRECT SUPERVISION HOUSING MODULES

## The Unit Management Cluster



### The Zone



## The Typical 3000 Bed Prototype



#### "The Street"

#### THE "STREET"



SERVICE CORE ACCESS AREA PERMITTING CONTROLLED MOVEMENT TO & FROM HOUSING AREAS & INTO FUNCTIONAL AREAS



1. THE "STREET"
2. LOCAL CONTROL BOOTHS

### The "Street" and Functional Core



### The Potential for Phased Development



# The Potential for Multiple Facilities Sharing a Common Site



## Overall View of a Typical Prototype Design

PROTOTYPE AERIAL PERSPECTIVE



### Perspective of Typical Dayroom at Housing Module

DAYROOM INTERNAL PERSPECTIVE



### **THANK YOU**