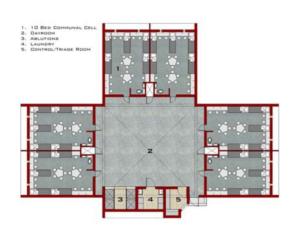

## The Unit Management Module

#### THE MODULE

SIXTY BED DIRECT SUPERVISION HOUSING MODULE WITH DAYROOM, ABLUTION, LAUNDRY, & CONTROL/TRIAGE ROOM

EXTERIOR PERSPECTIVE OF DIRECT SUPERVISION HOUSING MODULES