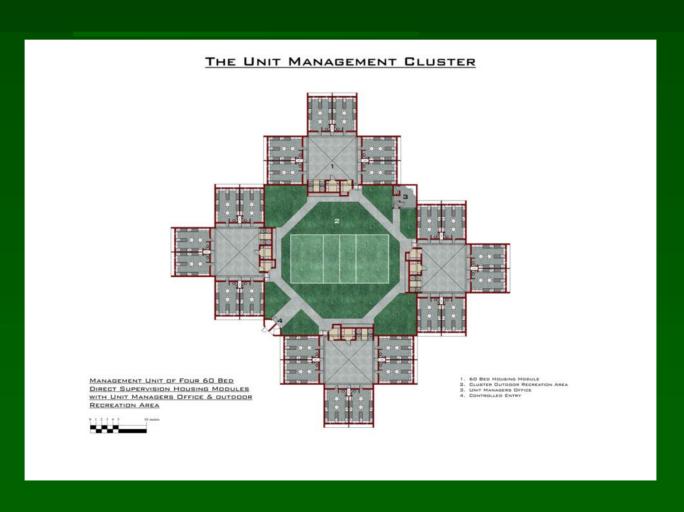

the facility's potential for rehabilitation

- \* The concept as developed incorporate all the recognized standards for humane incarceration.
- \* The designs reflect detailed space norms and standards incorporating recognized standards and local conditions
- \* The design concepts have been developed:
  - (a) To achieve low Life-Cycle-Costing
  - (b) To permit a variety of procurement methods
  - (c) To permit rapid & expeditious construction

### DESIGN LAYOUTS

### The Communal Cell

#### THE CELL









INTERIOR PERSPECTIVE OF COMMUNAL CELL

## The Unit Management Module

#### THE MODULE



SIXTY BED DIRECT SUPERVISION HOUSING MODULE WITH DAYROOM, ABLUTION, LAUNDRY, & CONTROL/TRIAGE ROOM





EXTERIOR PERSPECTIVE OF DIRECT SUPERVISION HOUSING MODULES

## The Unit Management Cluster



### The Zone



## The Typical 3000 Bed Prototype



#### "The Street"

#### THE "STREET"



SERVICE CORE ACCESS AREA PERMITTING CONTROLLED MOVEMENT TO & FROM HOUSING AREAS & INTO FUNCTIONAL AREAS



1. THE "STREET"
2. LOCAL CONTROL BOOTHS

### The "Street" and Functional Core



### The Potential for Phased Development



# The Potential for Multiple Facilities Sharing a Common Site



## Overall View of a Typical Prototype Design

PROTOTYPE AERIAL PERSPECTIVE



### Perspective of Typical Dayroom at Housing Module

DAYROOM INTERNAL PERSPECTIVE



### **THANK YOU**